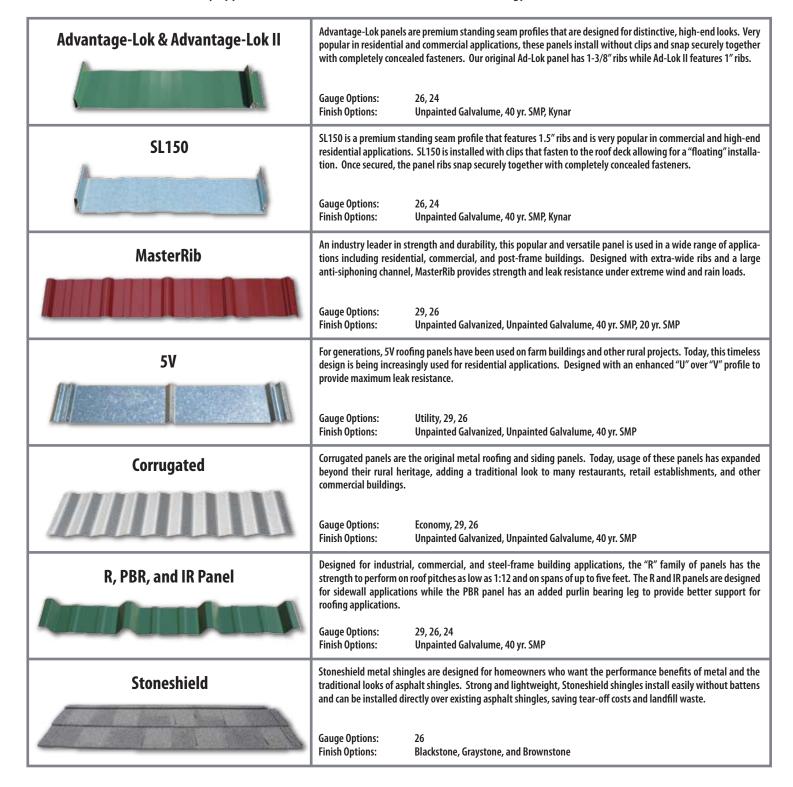

## **PRODUCT OVERVIEW**

Union's products are designed to meet the most demanding performance requirements in the industry. Our prime panels are Metal Construction Association (MCA) certified and use a 25 year warranted Galvalume substrate and the industry leading 40 year siliconized modified polyester (SMP) paint system. Below is a list of some of our certifications and approvals:

- Metal Construction Association (MCA) certified
- Highest UL ratings for wind uplift, fire, and impact resistance
- Miami-Dade county approved

- Florida Building Code approved
- Texas Department of Insurance Approval
- Energy Star certified