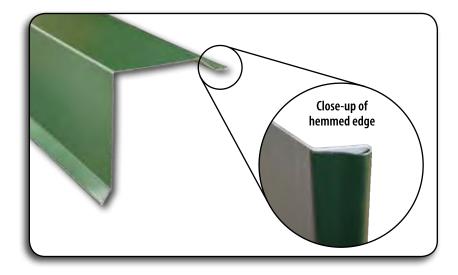

## **Premium Grade Trims**

Union uses two grades of steel, high strength 80 ksi steel for panels, and more malleable 50 ksi steel for trim. This allows us to hem all trim edges, minimizing cut edge exposure and the potential for edge rust. Suppliers that don't use the more expensive 50 ksi steel are not able to hem their trim as the panel steel is too brittle. This leads to edge rust, oil canning, and safety issues due to exposed cut edges.