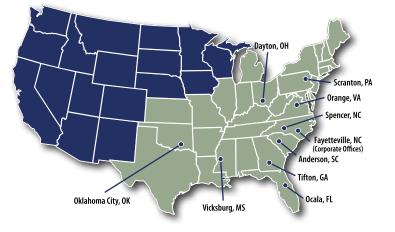

## A Trusted Name Since 1946

No other metal roofing company has the experience and longevity of Union. With the rising popularity of metal roofing, many companies have come and gone, but Union has stood behind its products for decades. With most of today's metal roofing warranties lasting 30 years or more, you can be confident that if you ever have a problem with your roof, we'll be there to make it right.