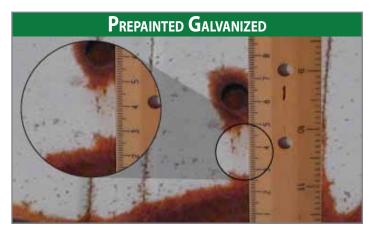

Comparison of drip edge corrosion on a 20 year old building in severe acid rain environment, Pennsylvania.

Comparison of corrosion on a scratch site on 20 year old building in Ontario, Canada.