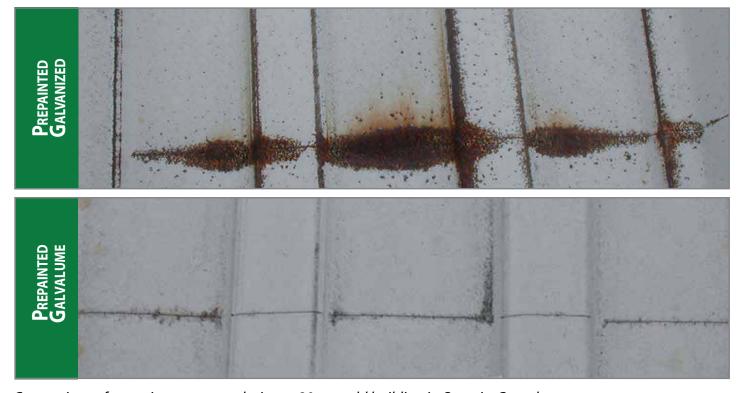

Comparison of drip edge corrosion on a 20 year old building in severe acid rain environment, Pennsylvania.

Comparison of corrosion on a scratch site on 20 year old building in Ontario, Canada.