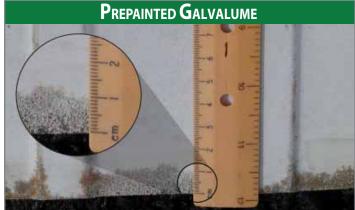

Comparison of drip edge corrosion on a 20 year old building in severe acid rain environment, Pennsylvania.

Comparison of corrosion on a scratch site on 20 year old building in Ontario, Canada.